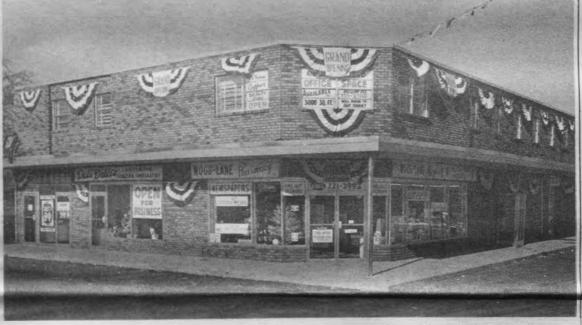

## 172 Unit Apartment Community With Shopping Center Premiers

LATEST RATABLE: Part of the complex of the Madison Arms Apartments and Swim Club located 7,000 sq. ft. of air conditioned stores plus 7,000 at Sayre Woods South the modern shopping center and professional offices are Madison Township tisements page three and seven).

latest tax ratable. The building contains over sq. ft. of professional office space. (see adver-

Madison Arms Apartments and Swim Club at Sayrewood South, Madison Township, a 172-unit garden apartment, complete with its own shopping center, professional offices and on-site recreational facilities including a swim club and a cabana club available exclusively for tenants opens this weekend. The

community, constructed on a heavily wooded site off Rt. 9 on Throckmorton Lane is enclosed by a park setting that accents

a suburban setting. Builder is Nathan J. Miller, who has constructed numerous custom built home colonies throughout North and Central New Jersey. Miller said the construction, which received the first apartment building permit ever issued in Madison Township, has achieved a self-contained community atmosphere, further enhanced with the already existing conveniences of elementary and high schools and a medical clinic building on adjoining property.

The shopping center building includes 7,000 sq. ft. of air conditioned stores plus 7,000 sq. ft. of professional office space available for subdivision personal requirements. The heavily wooded tract, Miller said, provides a natural setting for the privacy of the community, in-

cluding the project's own prin-

cipal thoroughfare connecting to

municipal streets. Offering four or five room plans renting from \$125, each apartment includes an outdoor terrace with access to the terrace from 8-ft. sliding glass doors in the living room. All apartments and all rooms have outside exposures.

Other refinements include central air conditioning and heating with individual apartment temperature controls; sound conditioning; master TV antennas; baths with tile walls and floors, vanitories, double medicine cabinets; basement laundry rooms plus extra storage space. Gas for heating and cooking is included in the rental.

# MADISON ARMS PLAZA SHOPPING CENTER

18 THROCKMORTON LANE, MADISON TOWNSHIP

Just 500 feet west of Rt. 9

Including Beautifully Modern, New Centrally Air Conditioned

## PROFESSIONAL OFFICES

with 4,000 Sq. Feet of Space Still Available

for Sub-division to Meet Your Requirements!

ALL WITH SPACIOUS FREE OFF-STREET PARKING

## VISIT MADISON ARMS PLAZA SHOPPING CENTER TODAY!